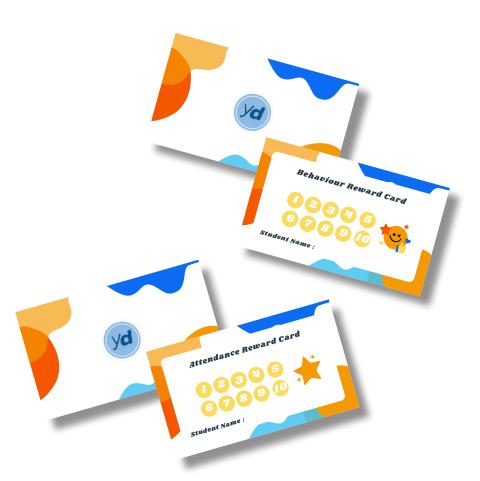

## Behaviour & Attendance Reward Cards

## WHAT THEY LOOK LIKE?

In every school pack you will recieve 250 Behaviour or Attendance cards. You also have the choice of having your school logo featured on the front side of the cards.